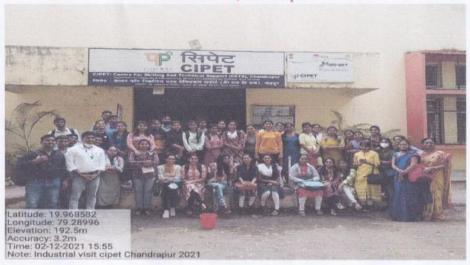

# **EXPERIMENTAL LEARNING**

To,

The principal,

N. S. Science and Arts College, Bhadrawati

Subject- To get permission for Training program At CIPET, Chandrapur

Res/sir,

Myself Dr. A. B. Dhote working as a Co-ordinator of PG Chemistry. Students of M Sc-I and M Sc-II decided to go for training program on plastic material and modern plastic processing technique At CIPET, Chandrapur on dated 11/02/2021 to 12/02/2021. So please give us permission for said training program.