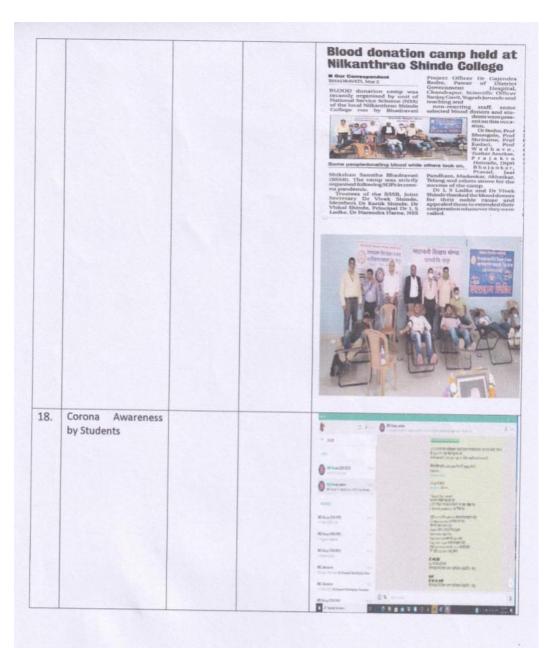

> -Charge (VTC)

#### सिपेट :सेंटर फॉर स्किलिंग एण्ड टेविनकल सपोर्ट (सीएसटीएस)

(श्लायन एवं वेट्टोरलायन विभाग, रशायन एवं जर्वरक मंत्रालय, भारत सरकार) प्लॉट मं, सी, 10/1, एम.आय.बी.सी. तबाली, श्रीद्योगिक क्षेत्र, Ways - 442 406. TTT 1 7888097397