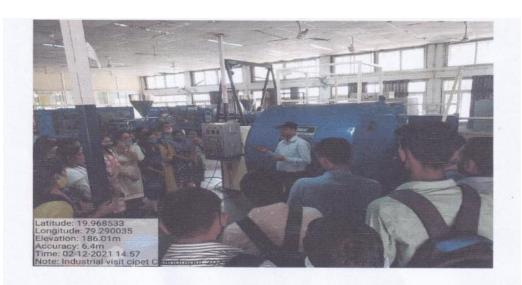

# **EXPERIMENTAL LEARNING**

To,

The principal,

N. S. Science and Arts College, Bhadrawati

Subject- To get permission for Training program At CIPET, Chandrapur

Res/sir,

Myself Dr. A. B. Dhote working as a Co-ordinator of PG Chemistry. Students of M Sc-I and M Sc-II decided to go for training program on plastic material and modern plastic processing technique At CIPET, Chandrapur on dated 11/02/2021 to 12/02/2021. So please give us permission for said training program.